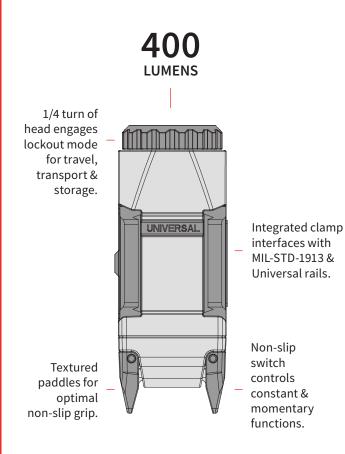

**APL**<sup>™</sup>

Now with 400 lumens of vibrant white light, the Gen3 APL provides a high-intensity tight beam to fill your field of view for close to mid-range target identification for up to 1.5 hours. The water-resistant, glass reinforced polymer body is incredibly powerful yet compact in size. Extensively tested, and weighing less than 3 ounces, the APL integrates seamlessly with MIL-STD 1913 and Universal rails and offers constant and momentary operating modes. Textured paddles for a non-slip grip and ambidextrous on/off switches enable left or right hand activation. In addition, the easy-to-operate lockout system ensures the light isn't activated until you're ready.

| PART # | BODY COLOR      | UPC 671192- |
|--------|-----------------|-------------|
| A-05-1 | Black           | 60143-8     |
| A-06-1 | Flat Dark Earth | 60144-5     |

| FUNCTIONS      | Constant / Momentary                                                              |  |
|----------------|-----------------------------------------------------------------------------------|--|
| MODE           | White                                                                             |  |
| OUTPUT         | 400 Lumens                                                                        |  |
| RUNTIME        | High efficiency LED provides<br>up to 1½ hrs                                      |  |
| WEIGHT         | 2.95 oz/83.6 g with battery                                                       |  |
| SIZE           | Length: 3.01 in/7.7 cm<br>Width: 1.16 in/2.9 cm<br>Bezel Diameter: 1.05 in/2.7 cm |  |
| MOUNT          | Integrated MIL-STD-1913 and<br>Universal rails.                                   |  |
| ACTIVATION     | Ambidextrous on/off                                                               |  |
| OCKOUT SYSTEMS | Head Rotation                                                                     |  |
| CONSTRUCTION   | Glass reinforced polymer body offers high-impact resistance and durability.       |  |
| BATTERY        | 1 Lithium CR 123a included. Head removes for battery replacement.                 |  |