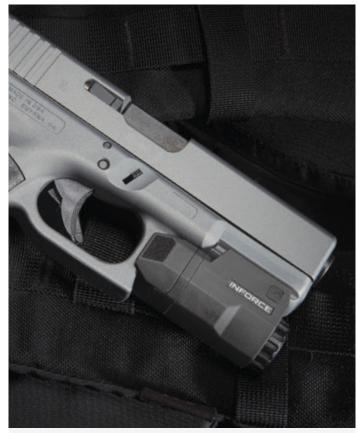

## **APLC** GLOCK®

The APL Compact is a brand new INFORCE product providing 200 lumens of vibrant white light with up to 1.5 hours of runtime. Ultra-light and durable inside and out, weighing less than 2 ounces, it provides a high-intensity tight beam to fill your field of view for close to mid-range target identification. The water-resistant, glass reinforced polymer body is incredibly powerful and ultra-compact. Extensively tested, it mounts completely flush with the muzzle of a Glock 19 and offers constant and momentary operating modes. Textured paddles for a non-slip grip and ambidextrous on/off switches enable left or right hand activation. In addition, the easy-to-operate lockout system ensures the light isn't activated until you're ready.