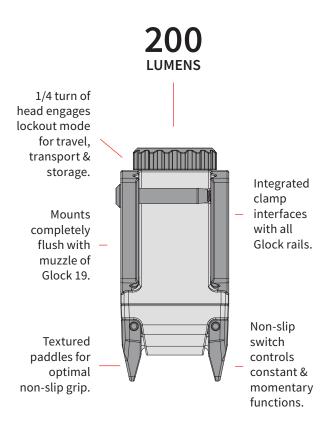

## **APLC** GLOCK®

The APL Compact is a brand new INFORCE product providing 200 lumens of vibrant white light with up to 1.5 hours of runtime. Ultra-light and durable inside and out, weighing less than 2 ounces, it provides a high-intensity tight beam to fill your field of view for close to mid-range target identification. The water-resistant, glass reinforced polymer body is incredibly powerful and ultra-compact. Extensively tested, it mounts completely flush with the muzzle of a Glock 19 and offers constant and momentary operating modes. Textured paddles for a non-slip grip and ambidextrous on/off switches enable left or right hand activation. In addition, the easy-to-operate lockout system ensures the light isn't activated until you're ready.

| PART#    | BODY COLOR | UPC 671192- |
|----------|------------|-------------|
| ACG-05-1 | Black      | 60147-6     |

**ACTUAL SIZE** 

| FUNCTIONS       | Constant / Momentary                                                              |
|-----------------|-----------------------------------------------------------------------------------|
| MODE            | White                                                                             |
| ОИТРИТ          | 200 Lumens                                                                        |
| RUNTIME         | High efficiency LED provides up to $1\%$ hrs                                      |
| WEIGHT          | 1.87 oz/53.2 g with battery                                                       |
| SIZE            | Length: 2.43 in/6.2 cm<br>Width: 1.17 in/3.0 cm<br>Bezel Diameter: 0.88 in/2.2 cm |
| MOUNT           | Integrates with all Glock rails.                                                  |
| ACTIVATION      | Ambidextrous on/off                                                               |
| LOCKOUT SYSTEMS | Head Rotation                                                                     |
| CONSTRUCTION    | Glass reinforced polymer body offers high-impact resistance and durability.       |
| BATTERY         | 1 Lithium CR2 included. Head removes for battery replacement.                     |
|                 |                                                                                   |