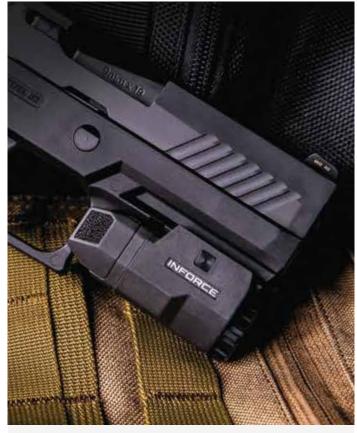

## **APLC**

The APL Compact is a brand new INFORCE product providing 200 lumens of vibrant white light with up to 1.5 hours of runtime. Ultra-light and durable inside and out, weighing less than 2 ounces, it provides a high-intensity tight beam to fill your field of view for close to mid-range target identification. The water-resistant, glass reinforced polymer body is incredibly powerful and ultra-compact. Extensively tested, it integrates with MIL-STD-1913 rails and offers constant and momentary operating modes. Textured paddles for a non-slip grip and ambidextrous on/off switches enable left or right hand activation. In addition, the easy-to-operate lockout system ensures the light isn't activated until you're ready.