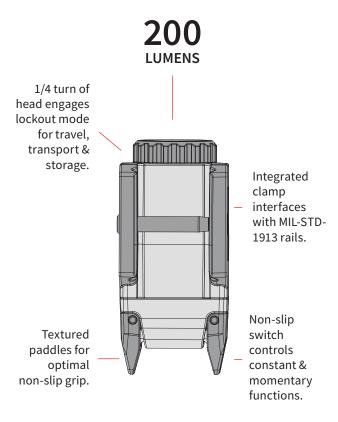

## **APLC**

The APL Compact is a brand new INFORCE product providing 200 lumens of vibrant white light with up to 1.5 hours of runtime. Ultra-light and durable inside and out, weighing less than 2 ounces, it provides a high-intensity tight beam to fill your field of view for close to mid-range target identification. The water-resistant, glass reinforced polymer body is incredibly powerful and ultra-compact. Extensively tested, it integrates with MIL-STD-1913 rails and offers constant and momentary operating modes. Textured paddles for a non-slip grip and ambidextrous on/off switches enable left or right hand activation. In addition, the easy-to-operate lockout system ensures the light isn't activated until you're ready.

| PART #  | BODY COLOR      | UPC 671192- |
|---------|-----------------|-------------|
| AC-05-1 | Black           | 60151-3     |
| AC-06-1 | Flat Dark Earth | 60152-0     |

**ACTUAL SIZE** 

| FUNCTIONS       | Constant / Momentary                                                              |
|-----------------|-----------------------------------------------------------------------------------|
| MODE            | White                                                                             |
| ОИТРИТ          | 200 Lumens                                                                        |
| RUNTIME         | High efficiency LED provides up to 1½ hrs                                         |
| WEIGHT          | 1.87 oz/53.2 g with battery                                                       |
| SIZE            | Length: 2.43 in/6.2 cm<br>Width: 1.17 in/3.0 cm<br>Bezel Diameter: 0.88 in/2.2 cm |
| MOUNT           | Integrates with MIL-STD-1913 rails.                                               |
| ACTIVATION      | Ambidextrous on/off                                                               |
| LOCKOUT SYSTEMS | Head Rotation                                                                     |
| CONSTRUCTION    | Glass reinforced polymer body offers high-impact resistance and durability.       |
| BATTERY         | 1 Lithium CR2 included. Head removes for battery replacement.                     |