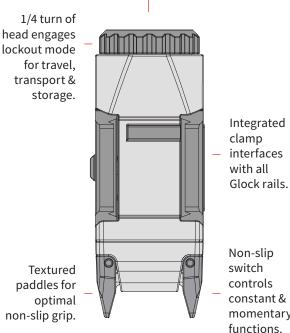

## **APL**<sup>™</sup> GLOCK<sup>®</sup>

Extensively tested, the Gen3 APL Glock's concentrated, high-intensity tight beam fills your field of view for close to mid-range target identification. Now with 400 lumens of vibrant white light and weighing less than 3 ounces, it provides up to 1.5 hours of runtime. The water-resistant, glass reinforced polymer body is incredibly powerful yet compact in size. Integrating seamlessly with Glock rails, it offers constant and momentary operating modes. Textured paddles for a non-slip grip and ambidextrous on/off switches enable left or right hand activation. In addition, the easy-to-operate lockout system ensures the light isn't activated until you're ready.

| PART #  | BODY COLOR | UPC 671192- |
|---------|------------|-------------|
| AG-05-1 | Black      | 60145-2     |

**LUMENS** 

Non-slip switch controls constant & momentary

**ACTUAL SIZE** 

| FUNCTIONS       | Constant / Momentary                                                              |  |
|-----------------|-----------------------------------------------------------------------------------|--|
| MODE            | White                                                                             |  |
| ОИТРИТ          | 400 Lumens                                                                        |  |
| RUNTIME         | High efficiency LED provides up to 1½ hrs                                         |  |
| WEIGHT          | 2.95 oz/83.6 g with battery                                                       |  |
| SIZE            | Length: 3.01 in/7.7 cm<br>Width: 1.16 in/2.9 cm<br>Bezel Diameter: 1.05 in/2.7 cm |  |
| MOUNT           | Integrates with all Glock rails.                                                  |  |
| ACTIVATION      | Ambidextrous on/off                                                               |  |
| LOCKOUT SYSTEMS | Head Rotation                                                                     |  |
| CONSTRUCTION    | Glass reinforced polymer body offers high-impact resistance and durability.       |  |
| BATTERY         | 1 Lithium CR 123a included. Head removes for battery replacement.                 |  |