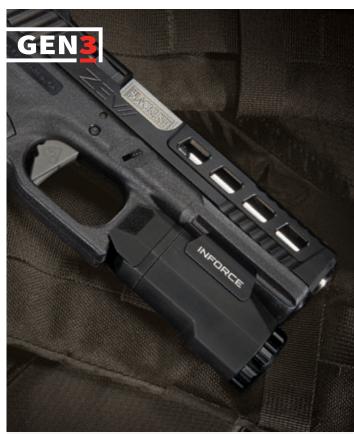

## **APL**<sup>™</sup> GLOCK<sup>®</sup>

Extensively tested, the Gen3 APL Glock's concentrated, high-intensity tight beam fills your field of view for close to mid-range target identification. Now with 400 lumens of vibrant white light and weighing less than 3 ounces, it provides up to 1.5 hours of runtime. The water-resistant, glass reinforced polymer body is incredibly powerful yet compact in size. Integrating seamlessly with Glock rails, it offers constant and momentary operating modes. Textured paddles for a non-slip grip and ambidextrous on/off switches enable left or right hand activation. In addition, the easy-to-operate lockout system ensures the light isn't activated until you're ready.

| PART #  | BODY COLOR | UPC 671192- |
|---------|------------|-------------|
| AG-05-1 | Black      | 60145-2     |

**LUMENS** 

Non-slip switch controls constant & momentary

**ACTUAL SIZE** 

| FUNCTIONS       | Constant / Momentary                                                              |  |
|-----------------|-----------------------------------------------------------------------------------|--|
| MODE            | White                                                                             |  |
| ОИТРИТ          | 400 Lumens                                                                        |  |
| RUNTIME         | High efficiency LED provides up to 1½ hrs                                         |  |
| WEIGHT          | 2.95 oz/83.6 g with battery                                                       |  |
| SIZE            | Length: 3.01 in/7.7 cm<br>Width: 1.16 in/2.9 cm<br>Bezel Diameter: 1.05 in/2.7 cm |  |
| MOUNT           | Integrates with all Glock rails.                                                  |  |
| ACTIVATION      | Ambidextrous on/off                                                               |  |
| LOCKOUT SYSTEMS | Head Rotation                                                                     |  |
| CONSTRUCTION    | Glass reinforced polymer body offers high-impact resistance and durability.       |  |
| BATTERY         | 1 Lithium CR 123a included. Head removes for battery replacement.                 |  |