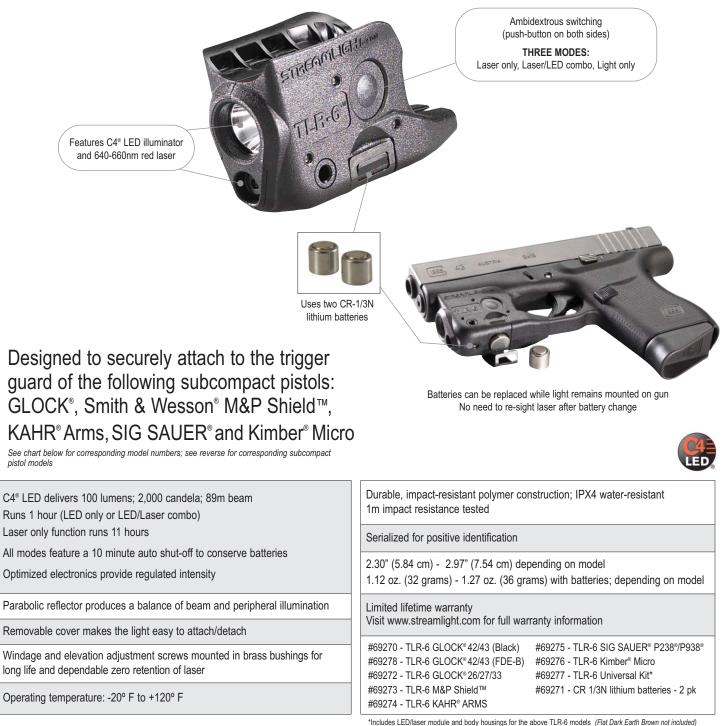

## AN INDUSTRY FIRST - A WHOLE NEW LIGHTING CATEGORY: The first subcompact pistol light with both an LED illuminator and a laser. Designed to fit numerous subcompact handguns.

\*Includes LED/laser module and body housings for the above TLR-6 models (Hat Dark Earth Brown not incli